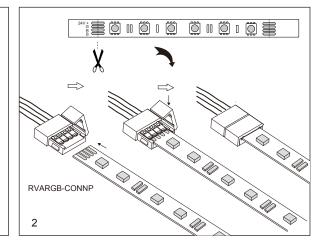

## Installation

- 1. Ensure mains supply is switched off before commencing work.
- 2. Cut the LED strip to the required length at the locations marked on the strip (Everv 6 LED's).
- 3. Connectors are used to connect power to or join the LED strip, please select the most appropriate connector. The connector is marked with "+" black, red, green and blue wires, which will correspond with "+, R, G and B on the LED strip. Connect connector to strip. Ensure correct wiring sequence. Open connector insert strip and press down until it is secure. (Note that when the wire connector is used to connect to AMP or extending the strip the connection sequence will be reversed on the next connection).
- 3. Mounting the Strip: Self-adhesive strip: Remove the protective film to reveal adhesive strip. Place the strip onto the desired location and press down firmly. Ensure the strip is secure
- 5. Please see installation diagram and choose the most suitable installation method. Note: When connected in series it is not possible to extend the strip to lengths longer than 5m. However, strips may be connected in parallel up to the max rating of the power supply used
- 6. Connect the strips to the driver (choose the correct driver based on the length of the strip).

## Accessor

RVARGB-CONNP. RVARGBL-CONN. RVARGBT-CONN. RVARGBX-CONN

The Installation must be carried out by a gualified electrician

Email: purchases@robus.com

Website: www.robus.com.au

LED Group Australasia 9/210 Queensport Road North Murarrie OLD 4172 Australia