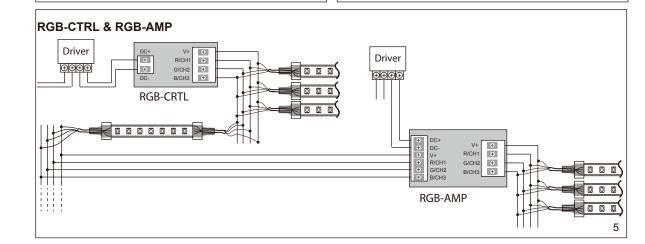

## Installation

- 1. Ensure mains supply is switched off before commencing work.
- 2. Cut the LED strip to the required length at the locations marked on the strip (Everv 6 LED's).
- 3. Connectors are used to connect power to or join the LED strip, please select the most appropriate connector. The connector is marked with "+" black, red, green and blue wires, which will correspond with "+, R, G and B on the LED strip. Connect connector to strip. Ensure correct wiring sequence. Open connector insert strip and press down until it is secure. (Note that when the wire connector is used to connect to AMP or extending the strip the connection sequence will be reversed on the next connection).
- 3. Mounting the Strip: Self-adhesive strip: Remove the protective film to reveal adhesive strip. Place the strip onto the desired location and press down firmly. Ensure the strip is secure
- 5. Please see installation diagram and choose the most suitable installation method. Note: When connected in series it is not possible to extend the strip to lengths longer than 5m. However, strips may be connected in parallel up to the max rating of the power supply used
- 6. Connect the strips to the driver (choose the correct driver based on the length of the strip).