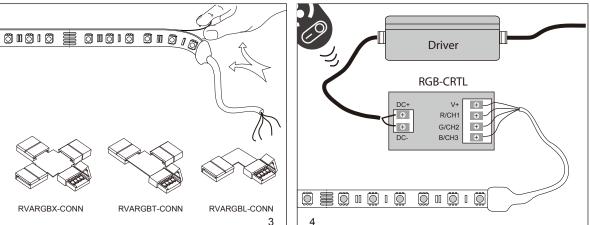

## Installation

- 1. Ensure mains supply is switched off before commencing work.
- 2. Cut the LED strip to the required length at the locations marked on the strip (Everv 6 LED's).
- 3. Connectors are used to connect power to or join the LED strip, please select the most appropriate connector. The connector is marked with "+" black, red, green and blue wires, which will correspond with "+, R, G and B on the LED strip. Connect connector to strip. Ensure correct wiring sequence. Open connector insert strip and press down until it is secure. (Note that when the wire connector is used to connect to AMP or extending the strip the connection sequence will be reversed on the next connection).
- 3. Mounting the Strip: Self-adhesive strip: Remove the protective film to reveal adhesive strip. Place the strip onto the desired location and press down firmly. Ensure the strip is secure
- 5. Please see installation diagram and choose the most suitable installation method. Note: When connected in series it is not possible to extend the strip to lengths longer than 5m. However, strips may be connected in parallel up to the max rating of the power supply used
- 6. Connect the strips to the driver (choose the correct driver based on the length of the strip).

## Accessor

RVARGB-CONNP. RVARGBL-CONN. RVARGBT-CONN. RVARGBX-CONN

The Installation must be carried out by a gualified electrician

Email: purchases@robus.com

Website: www.robus.com.au

LED Group Australasia 9/210 Queensport Road North Murarrie OLD 4172 Australia